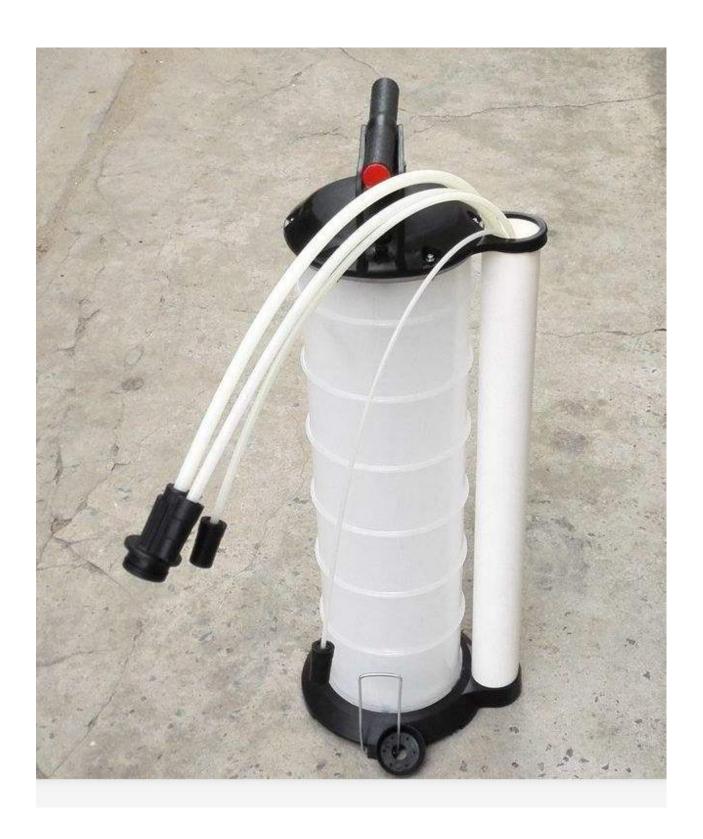

## 7L Manual Fluid Extractor - manual

is made of composite materials and is suitable for the extraction of all types of engine and lubricating oils from cars, motorcycles, marine engines, stationary engines and industrial machinery. It is also suitable for low viscosity liquids like water. Suitable for temperatures up to 80°C. Due to its manual nature no compressor or electricity is required. Due to its safety design pumping stops once the tank is full. Fast, clean and easy to use.,

| Technical specifications: |                                                                                                                                            |
|---------------------------|--------------------------------------------------------------------------------------------------------------------------------------------|
| Color:                    | white                                                                                                                                      |
| Capacity:                 | 7L                                                                                                                                         |
| Material:                 | PP                                                                                                                                         |
| Application:              | Oil Change, Fluid Extraction                                                                                                               |
| Size:                     | 25*25*68 cm                                                                                                                                |
| Weight:                   | 3,5 kg                                                                                                                                     |
| Automation:               | manual                                                                                                                                     |
| PCS/Carton:               | 1                                                                                                                                          |
| Suitable for:             | <ul> <li>engine oil</li> <li>brake fluid</li> <li>gear oil</li> <li>coolant liquid</li> <li>power steering fluid</li> <li>water</li> </ul> |