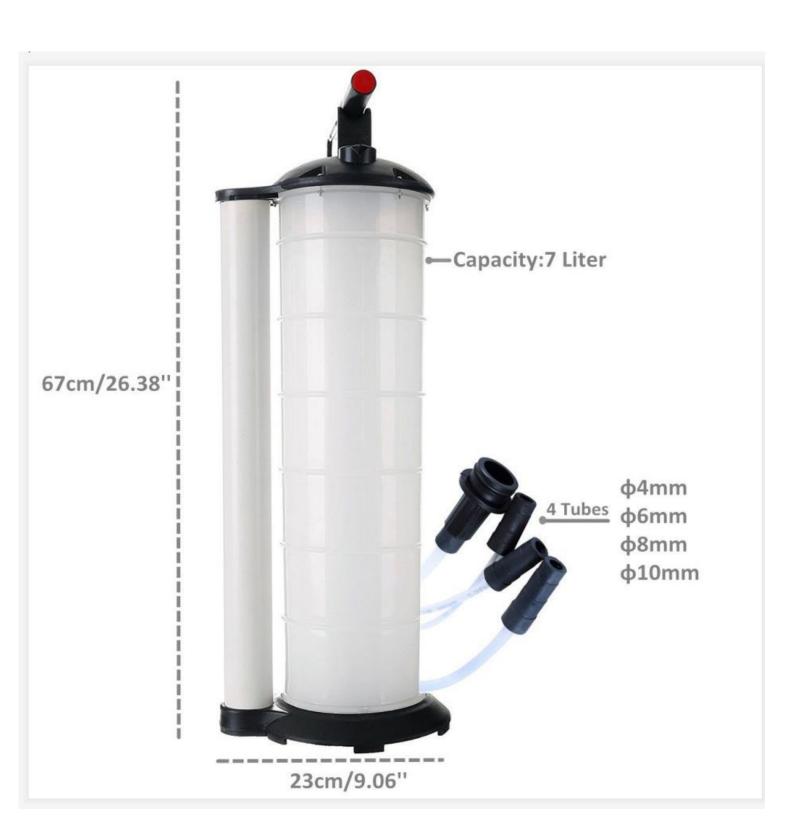

## 7L Manual Fluid Extractor - manual

is made of composite materials and is suitable for the extraction of all types of engine and lubricating oils from cars, motorcycles, marine engines, stationary engines and industrial machinery. It is also suitable for low viscosity liquids like water. Suitable for temperatures up to 80°C. Due to its manual nature no compressor or electricity is required. Due to its safety design pumping stops once the tank is full. Fast, clean and easy to use.,

| Technical specifications: |                                                                                                                                            |
|---------------------------|--------------------------------------------------------------------------------------------------------------------------------------------|
| Color:                    | white                                                                                                                                      |
| Capacity:                 | 7L                                                                                                                                         |
| Material:                 | PP                                                                                                                                         |
| Application:              | Oil Change, Fluid Extraction                                                                                                               |
| Size:                     | 25*25*68 cm                                                                                                                                |
| Weight:                   | 3,5 kg                                                                                                                                     |
| Automation:               | manual                                                                                                                                     |
| PCS/Carton:               | 1                                                                                                                                          |
| Suitable for:             | <ul> <li>engine oil</li> <li>brake fluid</li> <li>gear oil</li> <li>coolant liquid</li> <li>power steering fluid</li> <li>water</li> </ul> |