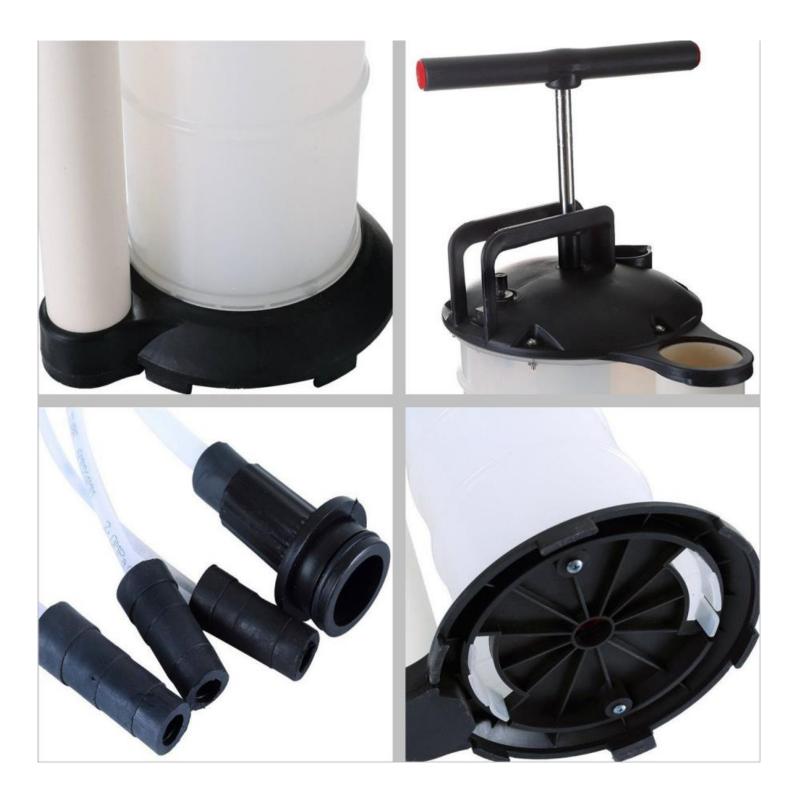

## 7L Manual Fluid Extractor - manual

is made of composite materials and is suitable for the extraction of all types of engine and lubricating oils from cars, motorcycles, marine engines, stationary engines and industrial machinery. It is also suitable for low viscosity liquids like water. Suitable for temperatures up to 80°C. Due to its manual nature no compressor or electricity is required. Due to its safety design pumping stops once the tank is full. Fast, clean and easy to use.,

| Technical specifications: |                                                                                                                                            |
|---------------------------|--------------------------------------------------------------------------------------------------------------------------------------------|
| Color:                    | white                                                                                                                                      |
| Capacity:                 | 7L                                                                                                                                         |
| Material:                 | PP                                                                                                                                         |
| Application:              | Oil Change, Fluid Extraction                                                                                                               |
| Size:                     | 25*25*68 cm                                                                                                                                |
| Weight:                   | 3,5 kg                                                                                                                                     |
| Automation:               | manual                                                                                                                                     |
| PCS/Carton:               | 1                                                                                                                                          |
| Suitable for:             | <ul> <li>engine oil</li> <li>brake fluid</li> <li>gear oil</li> <li>coolant liquid</li> <li>power steering fluid</li> <li>water</li> </ul> |